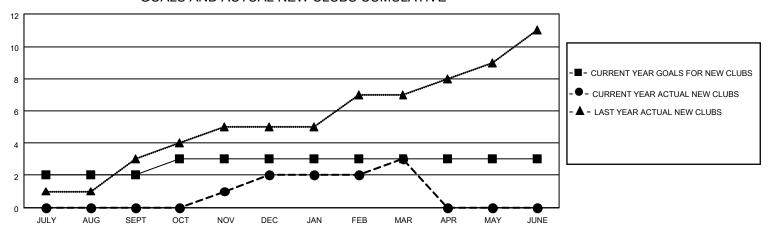

## GOALS AND ACTUAL NEW CLUBS CUMULATIVE

## MONTHLY MEMBERSHIP PROGRESS REPORT

LOCATION INDIA District 316 B Results as of: 3/31/2023

| Clubs  RESULTS FOR 2022-2023 |   |   |   | Members RESULTS FOR 2022-2023 |    |     |     |
|------------------------------|---|---|---|-------------------------------|----|-----|-----|
|                              |   |   |   |                               |    |     |     |
| JULY/AUG/SEPT                | 2 | 0 | 2 | JULY/AUG/SEPT                 | 60 | 27  | 39  |
| OCT/NOV/DEC                  | 1 | 2 | 5 | OCT/NOV/DEC                   | 30 | 61  | 158 |
| JAN/FEB/MAR                  | 0 | 1 | 2 | JAN/FEB/MAR                   | 20 | 109 | 17  |
| APR/MAY/JUNE                 | 0 | 0 | 0 | APR/MAY/JUNE                  | 15 | 0   | 0   |