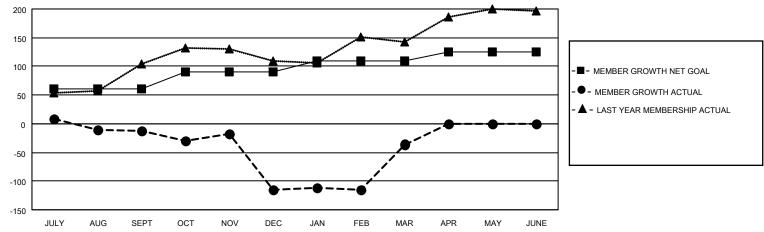

## GOALS AND ACTUAL MEMBERS CUMULATIVE

| 27 CLUBS OF 67 ADDED 1 OR | GENDER DISTRIBUTION                 |                                                                                                                                     |  |
|---------------------------|-------------------------------------|-------------------------------------------------------------------------------------------------------------------------------------|--|
| MORE NEW MEMBERS          | MALE<br>FEMALE                      | 1,292 (74.81%)<br>435 (25.19%)<br>0 (0.00%)<br>0 (0.00%)                                                                            |  |
|                           | NON BINARY PREFER NOT TO ANSWER     |                                                                                                                                     |  |
|                           | THE EXTROP TO ALTONIER              | 0 (0.0070)                                                                                                                          |  |
| CLICK HERE FOR CUMULATIVE | TOTAL FAMILY UNIT MEMBERS 621       |                                                                                                                                     |  |
| MEMBERSHIP DATA           |                                     |                                                                                                                                     |  |
|                           | FAMILY MEMBERS PAYING HALF DUES 371 |                                                                                                                                     |  |
|                           | MORE NEW MEMBERS                    | MORE NEW MEMBERS  MALE FEMALE NON BINARY PREFER NOT TO ANSWER  CLICK HERE FOR CUMULATIVE MEMBERSHIP DATA  TOTAL FAMILY UNIT MEMBERS |  |

## MONTHLY MEMBERSHIP PROGRESS REPORT

LOCATION INDIA District 316 B Results as of: 3/31/2023

| Clubs  RESULTS FOR 2022-2023 |   |   |   | Members RESULTS FOR 2022-2023 |    |     |     |
|------------------------------|---|---|---|-------------------------------|----|-----|-----|
|                              |   |   |   |                               |    |     |     |
| JULY/AUG/SEPT                | 2 | 0 | 2 | JULY/AUG/SEPT                 | 60 | 27  | 39  |
| OCT/NOV/DEC                  | 1 | 2 | 5 | OCT/NOV/DEC                   | 30 | 61  | 158 |
| JAN/FEB/MAR                  | 0 | 1 | 2 | JAN/FEB/MAR                   | 20 | 109 | 17  |
| APR/MAY/JUNE                 | 0 | 0 | 0 | APR/MAY/JUNE                  | 15 | 0   | 0   |